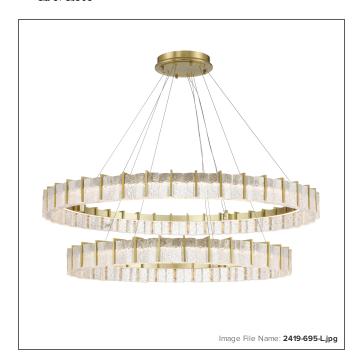

# Sevryn - LED Chandelier

| Item #:               | 2419-695-L   |  |
|-----------------------|--------------|--|
| UPC Code:             | 747396131689 |  |
| Collection:           | Sevryn       |  |
| Category:             | CHANDELIERS  |  |
| Product Type:         | Chandelier   |  |
| Descriptive Finish 1: | Soft Brass   |  |
| ETL Certificate:      | 4008312      |  |

#### **MEASUREMENTS**

| Width:                 | 44.5  |
|------------------------|-------|
| Height:                | 19.75 |
| Product Weight:        | 60.01 |
| Canopy Plate Width:    | 9.8   |
| Canopy Plate Height:   | 1.8   |
| Max Overall Height:    | 77.75 |
| Wire Length:           | 180"  |
| Hardware Included:     | No    |
| Safety Cable Included: | Yes   |
| Height Adjustable:     | Yes   |
| Slope:                 | Yes   |

#### GLASS

| Shade Length 1: | 1.6            |
|-----------------|----------------|
| Shade Width 1:  | 3.4            |
| Shade Height 1: | 3.4            |
| Shade Finish:   | CLEAR          |
| Shade Material: | TEXTURED GLASS |
| Shade Quantity: | 72             |