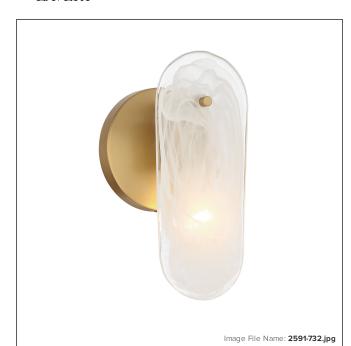

# **Oldmill - 1 Light Wall Sconce**

| Item #:               | 2591-732     |
|-----------------------|--------------|
| UPC Code:             | 747396133621 |
| Collection:           | Oldmill      |
| Category:             | WALL SCONCE  |
| Product Type:         | Sconce       |
| Descriptive Finish 1: | Legacy Brass |
| ETL Certificate:      | 5017819      |

#### **MEASUREMENTS**

| Width:                       | 5    |
|------------------------------|------|
| Height:                      | 9.75 |
| Extension:                   | 4.5  |
| Product Weight:              | 0.79 |
| Backplate Height:            | 0.75 |
| Center to Bottom of Fixture: | 6.0  |
| Center to Top of Fixture:    | 3.75 |
| Wire Length:                 | 7"   |
| Hardware Included:           | No   |
| Safety Cable Included:       | No   |
| Height Adjustable:           | No   |
| Slope:                       | No   |
|                              |      |

## LAMPING

| Light Type 1:        | IC/INC     |
|----------------------|------------|
| LED:                 | No         |
| Bulb Base 1:         | MEDIUM-E26 |
| Bulb Type 1:         | A19        |
| Number of Bulbs:     | 1          |
| Bulb Included:       | No         |
| Bulb Wattage:        | 60         |
| Dimmable:            | Yes        |
| Photo Cell Included: | No         |
| Uplight:             | No         |
| Reverse Capable:     | No         |

### GLASS

| Shade Width 1:  | 4.0            |
|-----------------|----------------|
| Shade Height 1: | 9.63           |
| Shade Finish:   | CLEAR          |
| Shade Material: | ALABSTER GLASS |
| Shade Quantity: | 1              |
|                 |                |