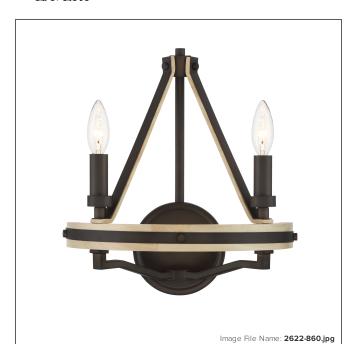

## Sonoma - 2 Light Wall Sconce

| Item #:               | 2622-860     |
|-----------------------|--------------|
| UPC Code:             | 747396133430 |
| Collection:           | Sonoma       |
| Category:             | WALL SCONCE  |
| Product Type:         | Sconce       |
| Descriptive Finish 1: | Dark Bronze  |
| ETL Certificate:      | 5010983      |