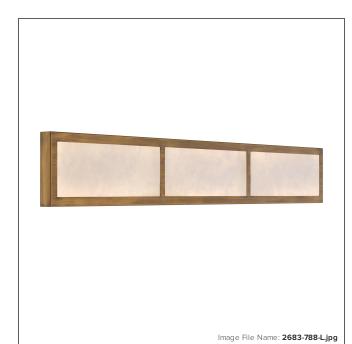

# Stiles - LED Vanity Light

| Item #:               | 2683-788-L   |
|-----------------------|--------------|
| UPC Code:             | 747396133065 |
| Collection:           | Stiles       |
| Category:             | ВАТН         |
| Product Type:         | Bath         |
| Descriptive Finish 1: | Ashen Gold   |
| ETL Certificate:      | 3057374      |

#### **MEASUREMENTS**

| Width:                       | 36   |
|------------------------------|------|
| Height:                      | 5    |
| Extension:                   | 2.25 |
| Product Weight:              | 5.4  |
| Backplate Width:             | 11.0 |
| Backplate Height:            | 5.0  |
| Center to Bottom of Fixture: | 2.5  |
| Center to Top of Fixture:    | 2.5  |
| Wire Length:                 | 7"   |
| Hardware Included:           | No   |
| Safety Cable Included:       | No   |
| Height Adjustable:           | No   |
| Slope:                       | Yes  |

### GLASS

| Shade Length 1: | 0.31            |
|-----------------|-----------------|
| Shade Width 1:  | 11.5            |
| Shade Height 1: | 4.0             |
| Shade Finish:   | WHITE           |
| Shade Material: | ALABASTER STONE |
| Shade Quantity: | 3               |
|                 |                 |