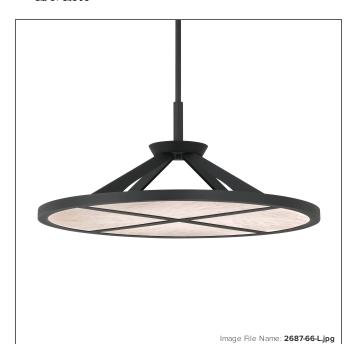

## **Stiles - LED Pendant**

| Item #:               | 2687-66-L       |  |
|-----------------------|-----------------|--|
| UPC Code:             | 747396133072    |  |
| Collection:           | Stiles          |  |
| Category:             | PENDANTS        |  |
| Product Type:         | Pendant         |  |
| Descriptive Finish 1: | Sand Coal Black |  |
| ETL Certificate:      | 3057374         |  |

### **MEASUREMENTS**

| Width:                 | 28    |
|------------------------|-------|
| Height:                | 12    |
| Product Weight:        | 25.79 |
| Canopy Plate Width:    | 8.0   |
| Canopy Plate Height:   | 1.63  |
| Min Overall Height:    | 20.75 |
| Max Overall Height:    | 56.75 |
| Wire Length:           | 72"   |
| Hardware Included:     | No    |
| Safety Cable Included: | No    |
| Height Adjustable:     | Yes   |
| Slope:                 | Yes   |

# LAMPING

| Light Type 1:           | LED            |
|-------------------------|----------------|
| LED:                    | No             |
| Bulb Base 1:            | INTEGRATED LED |
| Bulb Type 1:            | LED MODULE     |
| Bulb Included:          | Yes            |
| Bulb Wattage:           | 40             |
| Dimmable:               | Yes            |
| Initial Lumens:         | 1450.0         |
| Delivered Lumens:       | 1135.0         |
| Bulb Color Temperature: | 300            |
| Color Rendering Index:  | 90             |
| Rated Life Hours:       | 6000           |
| Photo Cell Included:    | No             |
| Uplight:                | No             |
| Reverse Capable:        | No             |

#### GLASS

| Shade Width 1:  | 13.38           |
|-----------------|-----------------|
| Shade Height 1: | 0.31            |
| Shade Finish:   | WHITE           |
| Shade Material: | ALABASTER STONE |
| Shade Quantity: | 4               |
|                 |                 |
| SHIDDING        |                 |