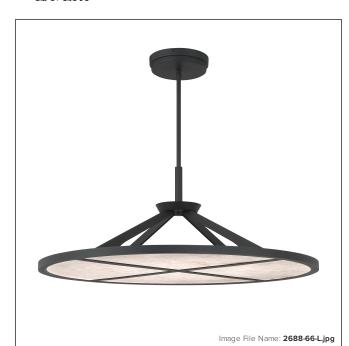

## **Stiles - LED Pendant**

| Item #:               | 2688-66-L       |  |
|-----------------------|-----------------|--|
| UPC Code:             | 747396133096    |  |
| Collection:           | Stiles          |  |
| Category:             | PENDANTS        |  |
| Product Type:         | Pendant         |  |
| Descriptive Finish 1: | Sand Coal Black |  |
| ETL Certificate:      | 3057374         |  |

### **MEASUREMENTS**

| Width:                 | 36   |
|------------------------|------|
| Height:                | 14   |
| Product Weight:        | 31.5 |
| Canopy Plate Width:    | 8.0  |
| Canopy Plate Height:   | 1.63 |
| Min Overall Height:    | 23.0 |
| Max Overall Height:    | 59.0 |
| Wire Length:           | 72"  |
| Hardware Included:     | No   |
| Safety Cable Included: | No   |
| Height Adjustable:     | Yes  |
| Slope:                 | Yes  |

# LAMPING

| Light Type 1:           | LED            |
|-------------------------|----------------|
| LED:                    | Yes            |
| Bulb Base 1:            | INTEGRATED LED |
| Bulb Type 1:            | LED MODULE     |
| Bulb Included:          | Yes            |
| Bulb Wattage:           | 60             |
| Dimmable:               | Yes            |
| Initial Lumens:         | 1850.0         |
| Delivered Lumens:       | 1750.0         |
| Bulb Color Temperature: | 3000           |
| Color Rendering Index:  | 90             |
| Rated Life Hours:       | 6000           |
| Photo Cell Included:    | No             |
| Uplight:                | No             |
| Reverse Capable:        | No             |

### GLASS

| Shade Width 1:  | 17.38           |
|-----------------|-----------------|
| Shade Height 1: | 0.31            |
| Shade Finish:   | WHITE           |
| Shade Material: | ALABASTER STONE |
| Shade Quantity: | 4               |
|                 |                 |