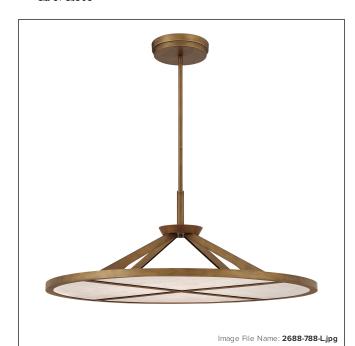

## **Stiles - LED Pendant**

| Item #:               | 2688-788-L   |
|-----------------------|--------------|
| UPC Code:             | 747396133102 |
| Collection:           | Stiles       |
| Category:             | PENDANTS     |
| Product Type:         | Pendant      |
| Descriptive Finish 1: | Ashen Gold   |
| ETL Certificate:      | 3057374      |

### **MEASUREMENTS**

| Width:                 | 36   |
|------------------------|------|
| Height:                | 14   |
| Product Weight:        | 31.5 |
| Canopy Plate Width:    | 8.0  |
| Canopy Plate Height:   | 1.63 |
| Min Overall Height:    | 23.0 |
| Max Overall Height:    | 59.0 |
| Wire Length:           | 72"  |
| Hardware Included:     | No   |
| Safety Cable Included: | No   |
| Height Adjustable:     | Yes  |
| Slope:                 | Yes  |

# LAMPING

| Light Type 1:           | LED            |
|-------------------------|----------------|
| LED:                    | Yes            |
| Bulb Base 1:            | INTEGRATED LED |
| Bulb Type 1:            | LED MODULE     |
| Bulb Included:          | Yes            |
| Bulb Wattage:           | 60             |
| Dimmable:               | Yes            |
| Initial Lumens:         | 1850.0         |
| Delivered Lumens:       | 1750.0         |
| Bulb Color Temperature: | 3000           |
| Color Rendering Index:  | 90             |
| Rated Life Hours:       | 6000           |
| Photo Cell Included:    | No             |
| Uplight:                | No             |
| Reverse Capable:        | No             |
|                         |                |

## GLASS

| Shade Width 1:  | 17.38           |
|-----------------|-----------------|
| Shade Height 1: | 0.31            |
| Shade Finish:   | WHITE           |
| Shade Material: | ALABASTER STONE |
| Shade Quantity: | 4               |