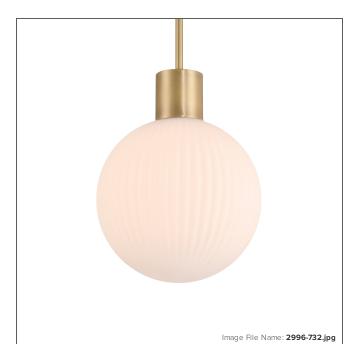

# **Fenton - 1 Light Pendant**

|                       |              | _ |
|-----------------------|--------------|---|
| Item #:               | 2996-732     |   |
| UPC Code:             | 747396133270 |   |
| Collection:           | Fenton       |   |
| Category:             | PENDANTS     |   |
| Product Type:         | Pendant      |   |
| Descriptive Finish 1: | Legacy Brass |   |
| UL Certificate:       | E329266      |   |

### **MEASUREMENTS**

| Width:                 | 10    |
|------------------------|-------|
| Height:                | 12.75 |
| Product Weight:        | 2.09  |
| Canopy Plate Width:    | 5.0   |
| Canopy Plate Height:   | 0.75  |
| Min Overall Height:    | 13.0  |
| Max Overall Height:    | 55.5  |
| Wire Length:           | 72"   |
| Hardware Included:     | No    |
| Safety Cable Included: | No    |
| Height Adjustable:     | No    |
| Slope:                 | Yes   |

## GLASS

| Shade Width 1:  | 9.78          |
|-----------------|---------------|
| Shade Height 1: | 9.78          |
| Shade Finish:   | WHITE STRIPED |
| Shade Material: | GLASS         |
| Shade Quantity: | 1             |
|                 |               |
| SHIPPING        |               |