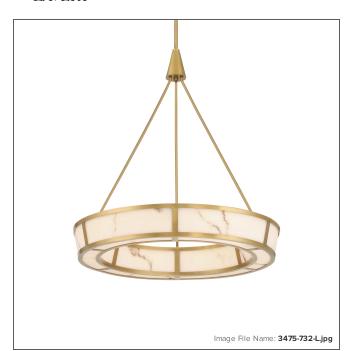

# **Velaris - LED Pendant**

| Item #:               | 3475-732-L   |
|-----------------------|--------------|
| UPC Code:             | 747396133201 |
| Collection:           | Velaris      |
| Category:             | PENDANTS     |
| Product Type:         | Pendant      |
| Descriptive Finish 1: | Legacy Brass |
| ETL Certificate:      | 3195125      |

## **MEASUREMENTS**

| Width:                 | 24    |
|------------------------|-------|
| Height:                | 26.5  |
| Product Weight:        | 10.05 |
| Canopy Plate Width:    | 9.0   |
| Canopy Plate Height:   | 1.25  |
| Min Overall Height:    | 29.0  |
| Max Overall Height:    | 71.0  |
| Wire Length:           | 72"   |
| Hardware Included:     | No    |
| Safety Cable Included: | No    |
| Height Adjustable:     | Yes   |
| Slope:                 | Yes   |

## GLASS

| Shade Width 1:  | 24.0           |
|-----------------|----------------|
| Shade Height 1: | 3.5            |
| Shade Finish:   | WHITE          |
| Shade Material: | FAUX ALABASTER |
| Shade Quantity: | 1              |
|                 |                |
| SHIPPING        |                |