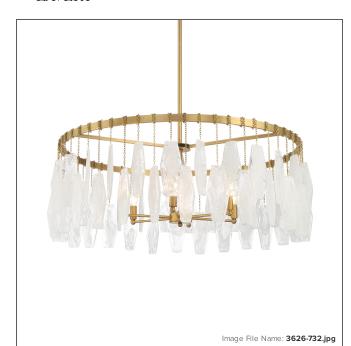

# Willow - 6 Light Pendant

| Item #:               | 3626-732     |
|-----------------------|--------------|
| UPC Code:             | 747396133126 |
| Collection:           | Willow       |
| Category:             | PENDANTS     |
| Product Type:         | Pendant      |
| Descriptive Finish 1: | Legacy Brass |
| ETL Certificate:      | 5017819      |

## MEASUREMENTS

| Width:                 | 35.25 |
|------------------------|-------|
| Height:                | 16    |
| Product Weight:        | 14.99 |
| Canopy Plate Width:    | 5.94  |
| Canopy Plate Height:   | 0.75  |
| Min Overall Height:    | 24.5  |
| Max Overall Height:    | 60.5  |
| Wire Length:           | 72"   |
| Hardware Included:     | No    |
| Safety Cable Included: | No    |
| Height Adjustable:     | Yes   |
| Slope:                 | Yes   |

## LAMPING

| Light Type 1:        | IC/INC          |
|----------------------|-----------------|
| LED:                 | No              |
| Bulb Base 1:         | E12, CANDELABRA |
| Bulb Type 1:         | B10.5, CAND.    |
| Number of Bulbs:     | 6               |
| Bulb Included:       | No              |
| Bulb Wattage:        | 60              |
| Dimmable:            | Yes             |
| Photo Cell Included: | No              |
| Uplight:             | No              |
| Reverse Capable:     | No              |

#### GLASS

| Shade Width 1:  | 3.0         |  |
|-----------------|-------------|--|
| Shade Height 1: | 7.13        |  |
| Shade Finish:   | WHITE SWIRL |  |
| Shade Material: | GLASS       |  |
| Shade Quantity: | 28          |  |
|                 |             |  |
| CLUDDING        |             |  |