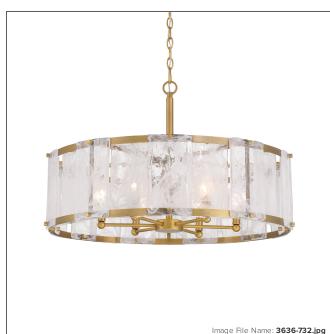

# **Veil - 6 Light Pendant**

| Item #:               | 3636-732     |
|-----------------------|--------------|
| UPC Code:             | 747396132990 |
| Collection:           | Veil         |
| Category:             | PENDANTS     |
| Product Type:         | Pendant      |
| Descriptive Finish 1: | Legacy Brass |
| ETL Certificate:      | E4000164     |

#### **MEASUREMENTS**

| Width:                 | 28           |
|------------------------|--------------|
| Height:                | 18.25        |
| Product Weight:        | 3.51         |
| Canopy Plate Width:    | 5.5          |
| Canopy Plate Height:   | 0.75         |
| Min Overall Height:    | 22.5         |
| Max Overall Height:    | 140.5        |
| Chain Length:          | 72"          |
| Wire Length:           | (CORD: 120") |
| Hardware Included:     | No           |
| Safety Cable Included: | No           |
| Height Adjustable:     | Yes          |
| Slope:                 | No           |

#### LAMPING

| Light Type 1:        | IC/INC          |
|----------------------|-----------------|
| LED:                 | No              |
| Bulb Base 1:         | E12, CANDELABRA |
| Bulb Type 1:         | B10.5, CAND.    |
| Number of Bulbs:     | 6               |
| Bulb Included:       | No              |
| Bulb Wattage:        | 60              |
| Dimmable:            | Yes             |
| Photo Cell Included: | No              |
| Uplight:             | No              |
| Reverse Capable:     | No              |

### GLASS

| Shade Width 1:  | 4.75        |  |
|-----------------|-------------|--|
| Shade Height 1: | 8.5         |  |
| Shade Finish:   | WHITE SWIRL |  |
| Shade Material: | GLASS       |  |
| Shade Quantity: | 6           |  |
|                 |             |  |
| SI IIDDINIO     |             |  |