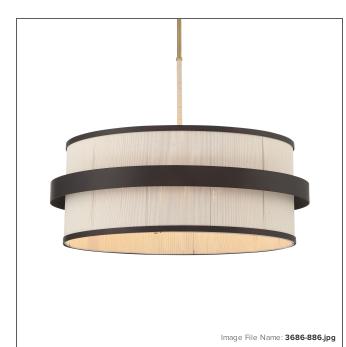

## **Harbor Wrap - 6 Light Pendant**

| Item #:               | 3686-886     |
|-----------------------|--------------|
| UPC Code:             | 747396132891 |
| Collection:           | Harbor Wrap  |
| Category:             | PENDANTS     |
| Product Type:         | Pendant      |
| Descriptive Finish 1: | Dark Bronze  |
| ETI Cortificato:      | E012622      |

## **MEASUREMENTS**

| Width:                 | 28    |
|------------------------|-------|
| Height:                | 20.5  |
| Product Weight:        | 16.16 |
| Canopy Plate Width:    | 5.13  |
| Canopy Plate Height:   | 0.75  |
| Min Overall Height:    | 22.5  |
| Max Overall Height:    | 64.5  |
| Wire Length:           | 72"   |
| Hardware Included:     | No    |
| Safety Cable Included: | No    |
| Height Adjustable:     | Yes   |
| Slope:                 | Yes   |

## GLASS

| Shade Width 1:  | 23.88              |
|-----------------|--------------------|
| Snade Width I:  | 23.88              |
| Shade Height 1: | 10.63              |
| Shade Finish:   | TAN                |
| Shade Material: | PURE COTTON THREAD |
| Shade Quantity: | 1                  |
|                 |                    |
| SHIPPING        |                    |