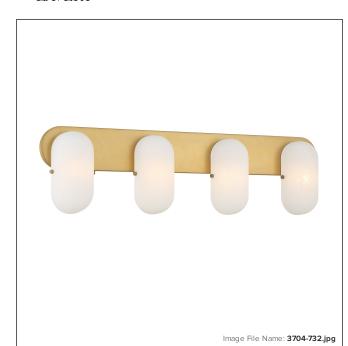

# **Heathcote - 4 Light Bath**

| Item #:               | 3704-732     |  |
|-----------------------|--------------|--|
| UPC Code:             | 747396132761 |  |
| Collection:           | Heathcote    |  |
| Category:             | ватн         |  |
| Product Type:         | Bath         |  |
| Descriptive Finish 1: | Legacy Brass |  |
| FTI Certificate:      | 3195125      |  |

#### **MEASUREMENTS**

| Width:                       | 32   |
|------------------------------|------|
| Height:                      | 8.5  |
| Extension:                   | 3.5  |
| Product Weight:              | 2.67 |
| Backplate Width:             | 32.0 |
| Backplate Height:            | 4.25 |
| Center to Bottom of Fixture: | 6.25 |
| Center to Top of Fixture:    | 2.25 |
| Wire Length:                 | 7"   |
| Hardware Included:           | No   |
| Safety Cable Included:       | No   |
| Height Adjustable:           | No   |
| Slope:                       | No   |

### GLASS

| Shade Length 1: | 2.75                   |
|-----------------|------------------------|
| Shade Width 1:  | 4.0                    |
| Shade Height 1: | 8.0                    |
| Shade Finish:   | WHITE                  |
| Shade Material: | ETCHED ALABASTER GLASS |
| Shade Quantity: | 4                      |
|                 |                        |