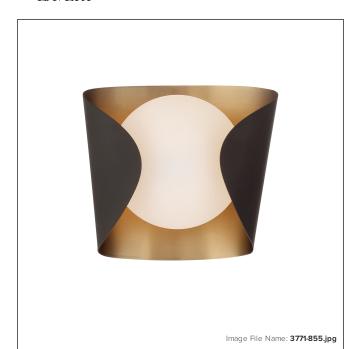

## Flare - 1 Light Vanity

| Item #:               | 3771-855                     |
|-----------------------|------------------------------|
| UPC Code:             | 747396132433                 |
| Collection:           | Flare                        |
| Category:             | BATH                         |
| Product Type:         | Bath                         |
| Descriptive Finish 1: | Dark Bronze and Legacy Brass |
| ETL Certificate:      | 3195125                      |

## **MEASUREMENTS**

| Width:                       | 8.5  |
|------------------------------|------|
| Height:                      | 8    |
| Extension:                   | 7    |
| Product Weight:              | 2.29 |
| Backplate Height:            | 0.75 |
| Center to Bottom of Fixture: | 4.0  |
| Center to Top of Fixture:    | 4.0  |
| Wire Length:                 | 7"   |
| Hardware Included:           | No   |
| Safety Cable Included:       | No   |
| Height Adjustable:           | No   |
| Slope:                       | No   |
|                              |      |

## **GLASS**

| Shade Width 1:  | 6.0               |
|-----------------|-------------------|
| Shade Height 1: | 6.0               |
| Shade Finish:   | WHITE             |
| Shade Material: | ETCHED OPAL GLASS |
| Shade Quantity: | 1                 |
|                 |                   |
| SHIPPING        |                   |
|                 |                   |