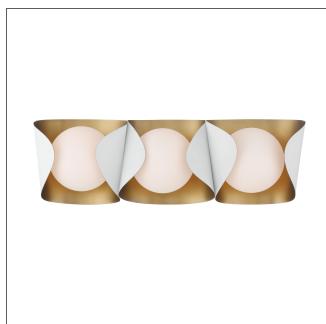

# Flare - 3 Light Vanity

| Item #:               | 3773-893                    |
|-----------------------|-----------------------------|
| UPC Code:             | 747396132464                |
| Collection:           | Flare                       |
| Category:             | BATH                        |
| Product Type:         | Bath                        |
| Descriptive Finish 1: | Sand White and Legacy Brass |
| ETL Certificate:      | 3195125                     |

#### **MEASUREMENTS**

| Width:                       | 24   |
|------------------------------|------|
| Height:                      | 8    |
| Extension:                   | 7    |
| Product Weight:              | 5.71 |
| Backplate Width:             | 20.0 |
| Backplate Height:            | 5.0  |
| Center to Bottom of Fixture: | 4.0  |
| Center to Top of Fixture:    | 4.0  |
| Wire Length:                 | 7"   |
| Hardware Included:           | No   |
| Safety Cable Included:       | No   |
| Height Adjustable:           | No   |
| Slope:                       | No   |

## LAMPING

| Light Type 1:        | IC/INC          |
|----------------------|-----------------|
| LED:                 | No              |
| Bulb Base 1:         | E12, CANDELABRA |
| Bulb Type 1:         | Т8              |
| Number of Bulbs:     | 3               |
| Bulb Included:       | No              |
| Bulb Wattage:        | 60              |
| Dimmable:            | Yes             |
| Photo Cell Included: | No              |
| Uplight:             | No              |
| Reverse Capable:     | No              |

### GLASS

| Shade Width 1:  | 6.0               |
|-----------------|-------------------|
| Shade Height 1: | 6.0               |
| Shade Finish:   | WHITE             |
| Shade Material: | ETCHED OPAL GLASS |
| Shade Quantity: | 3                 |
|                 |                   |
| SHIPPING        |                   |