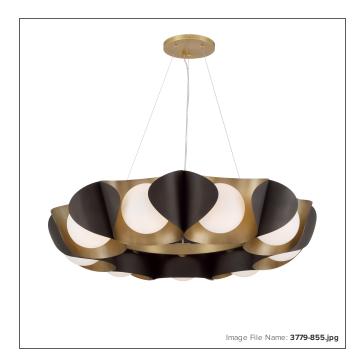

# Flare - 9 Light Pendant

| Item #:               | 3779-855                     |
|-----------------------|------------------------------|
| UPC Code:             | 747396132495                 |
| Collection:           | Flare                        |
| Category:             | PENDANTS                     |
| Product Type:         | Pendant                      |
| Descriptive Finish 1: | Dark Bronze and Legacy Brass |
| ETL Certificate:      | 3195125                      |

#### **MEASUREMENTS**

| Width:                 | 34.25           |
|------------------------|-----------------|
| Height:                | 8               |
| Product Weight:        | 24.36           |
| Canopy Plate Width:    | 7.0             |
| Canopy Plate Height:   | 0.75            |
| Min Overall Height:    | 12.75           |
| Max Overall Height:    | 128.75          |
| Wire Length:           | 7" (CORD: 120") |
| Hardware Included:     | No              |
| Safety Cable Included: | Yes             |
| Height Adjustable:     | Yes             |
| Slope:                 | No              |

## LAMPING

| Light Type 1:        | IC/INC          |
|----------------------|-----------------|
| LED:                 | No              |
| Bulb Base 1:         | E12, CANDELABRA |
| Bulb Type 1:         | Т8              |
| Number of Bulbs:     | 9               |
| Bulb Included:       | No              |
| Bulb Wattage:        | 60              |
| Dimmable:            | Yes             |
| Photo Cell Included: | No              |
| Uplight:             | No              |
| Reverse Capable:     | No              |
|                      |                 |

### GLASS

| Shade Width 1:  | 6.0               |
|-----------------|-------------------|
| Shade Height 1: | 6.0               |
| Shade Finish:   | WHITE             |
| Shade Material: | ETCHED OPAL GLASS |
| Shade Quantity: | 9                 |
|                 |                   |
|                 |                   |