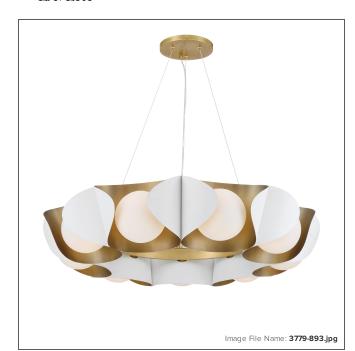

# Flare - 9 Light Pendant

| Item #:               | 3779-893                    |
|-----------------------|-----------------------------|
| UPC Code:             | 747396132488                |
| Collection:           | Flare                       |
| Category:             | PENDANTS                    |
| Product Type:         | Pendant                     |
| Descriptive Finish 1: | Sand White and Legacy Brass |
| ETL Certificate:      | 3195125                     |

### **MEASUREMENTS**

| Width:                 | 34.25           |
|------------------------|-----------------|
| Height:                | 8               |
| Product Weight:        | 24.36           |
| Canopy Plate Width:    | 7.0             |
| Canopy Plate Height:   | 0.75            |
| Min Overall Height:    | 12.75           |
| Max Overall Height:    | 128.75          |
| Wire Length:           | 7" (CORD: 120") |
| Hardware Included:     | No              |
| Safety Cable Included: | Yes             |
| Height Adjustable:     | Yes             |
| Slope:                 | No              |

## LAMPING

| Light Type 1:        | IC/INC          |
|----------------------|-----------------|
| LED:                 | No              |
| Bulb Base 1:         | E12, CANDELABRA |
| Bulb Type 1:         | T8              |
| Number of Bulbs:     | 9               |
| Bulb Included:       | No              |
| Bulb Wattage:        | 60              |
| Dimmable:            | Yes             |
| Photo Cell Included: | No              |
| Uplight:             | No              |
| Reverse Capable:     | No              |

#### GLASS

| Shade Width 1:  | 6.0               |
|-----------------|-------------------|
| Shade Height 1: | 6.0               |
| Shade Finish:   | WHITE             |
| Shade Material: | ETCHED OPAL GLASS |
| Shade Quantity: | 9                 |
|                 |                   |
| SHIPPING        |                   |