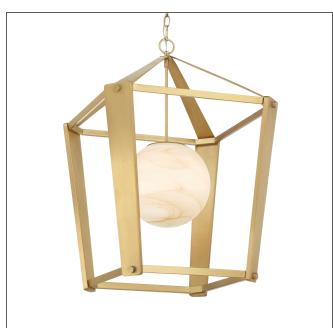

## **Shimmer - 1 Light Pendant**

| Item #:               | 3785-732     |  |
|-----------------------|--------------|--|
| UPC Code:             | 747396132396 |  |
| Collection:           | Pendant      |  |
| Category:             | PENDANTS     |  |
| Product Type:         | Pendant      |  |
| Descriptive Finish 1: | Legacy Brass |  |
| ETL Certificate:      | 5017819      |  |

## Image File Name: 3785-732.jpg

| MEASUREMENTS           |              |
|------------------------|--------------|
| Length:                | 20.5         |
| Width:                 | 20.5         |
| Height:                | 29           |
| Product Weight:        | 7.87         |
| Canopy Plate Width:    | 5.0          |
| Canopy Plate Height:   | 0.75         |
| Min Overall Height:    | 33.5         |
| Max Overall Height:    | 103.5        |
| Chain Length:          | 72"          |
| Wire Length:           | (CORD: 120") |
| Hardware Included:     | No           |
| Safety Cable Included: | No           |
| Height Adjustable:     | Yes          |
| Slope:                 | Yes          |

## GLASS

| Shade Width 1:  | 9.88              |
|-----------------|-------------------|
| Shade Height 1: | 9.63              |
| Shade Finish:   | AMBER SWIRL       |
| Shade Material: | ETCHED OPAL GLASS |
| Shade Quantity: | 1                 |
|                 |                   |