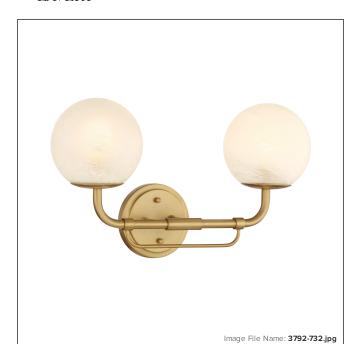

# Whitehall - 2 Light Vanity

| Item #:               | 3792-732     |
|-----------------------|--------------|
| UPC Code:             | 747396132266 |
| Collection:           | Whitehall    |
| Category:             | ватн         |
| Product Type:         | Bath         |
| Descriptive Finish 1: | Legacy Brass |
| ETL Certificate:      | 5017819      |

#### **MEASUREMENTS**

| Width:                       | 18   |
|------------------------------|------|
| Height:                      | 10.5 |
| Extension:                   | 7.5  |
| Product Weight:              | 1.52 |
| Backplate Height:            | 0.75 |
| Center to Bottom of Fixture: | 2.5  |
| Center to Top of Fixture:    | 8.0  |
| Wire Length:                 | 7"   |
| Hardware Included:           | No   |
| Safety Cable Included:       | No   |
| Height Adjustable:           | No   |
| Slope:                       | No   |

#### GLASS

| Shade Width 1:  | 5.88                   |
|-----------------|------------------------|
| Shade Height 1: | 5.5                    |
| Shade Finish:   | WHITE                  |
| Shade Material: | ETCHED ALABASTER GLASS |
| Shade Quantity: | 2                      |
|                 |                        |