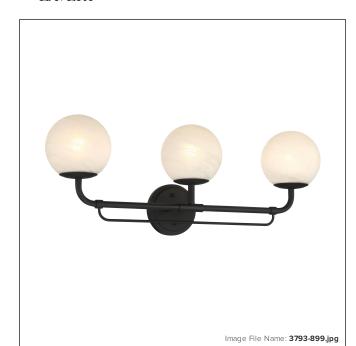

# Whitehall - 3 Light Vanity

| Item #:               | 3793-899         |
|-----------------------|------------------|
| UPC Code:             | 747396132259     |
| Collection:           | Whitehall        |
| Category:             | ВАТН             |
| Product Type:         | Bath             |
| Descriptive Finish 1: | Dark Matte Black |
| ETL Certificate:      | 5017819          |

#### **MEASUREMENTS**

| Width:                       | 28   |
|------------------------------|------|
| Height:                      | 10.5 |
| Extension:                   | 7.5  |
| Product Weight:              | 2.31 |
| Backplate Height:            | 0.75 |
| Center to Bottom of Fixture: | 2.5  |
| Center to Top of Fixture:    | 8.0  |
| Wire Length:                 | 7"   |
| Hardware Included:           | No   |
| Safety Cable Included:       | No   |
| Height Adjustable:           | No   |
| Slope:                       | No   |

### LAMPING

| Light Type 1:        | IC/INC          |
|----------------------|-----------------|
| LED:                 | No              |
| Bulb Base 1:         | E12, CANDELABRA |
| Bulb Type 1:         | B10.5, CAND.    |
| Number of Bulbs:     | 3               |
| Bulb Included:       | No              |
| Bulb Wattage:        | 60              |
| Dimmable:            | Yes             |
| Photo Cell Included: | No              |
| Uplight:             | No              |
| Reverse Capable:     | No              |

#### GLASS

| Shade Width 1:  | 5.88                   |
|-----------------|------------------------|
| Shade Height 1: | 5.5                    |
| Shade Finish:   | WHITE                  |
| Shade Material: | ETCHED ALABASTER GLASS |
| Shade Quantity: | 3                      |