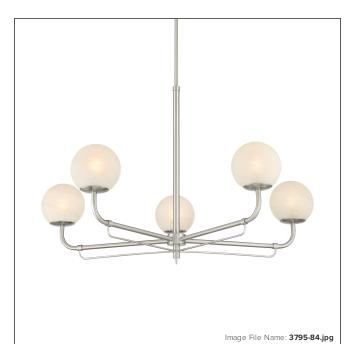

# Whitehall - 5 Light Chandelier

| Item #:               | 3795-84        |
|-----------------------|----------------|
| UPC Code:             | 747396132211   |
| Collection:           | White hall     |
| Category:             | CHANDELIERS    |
| Product Type:         | Chandelier     |
| Descriptive Finish 1: | Brushed Nickel |
| ETL Certificate:      | 5017819        |

#### **MEASUREMENTS**

| Width:                 | 38   |
|------------------------|------|
| Height:                | 23   |
| Product Weight:        | 5.47 |
| Canopy Plate Width:    | 5.0  |
| Canopy Plate Height:   | 0.75 |
| Min Overall Height:    | 34.5 |
| Max Overall Height:    | 70.5 |
| Wire Length:           | 72"  |
| Hardware Included:     | No   |
| Safety Cable Included: | No   |
| Height Adjustable:     | Yes  |
| Slope:                 | Yes  |

## LAMPING

| Light Type 1:        | IC/INC          |
|----------------------|-----------------|
| LED:                 | No              |
| Bulb Base 1:         | E12, CANDELABRA |
| Bulb Type 1:         | B10.5, CAND.    |
| Number of Bulbs:     | 5               |
| Bulb Included:       | No              |
| Bulb Wattage:        | 60              |
| Dimmable:            | Yes             |
| Photo Cell Included: | No              |
| Uplight:             | No              |
| Reverse Capable:     | No              |

#### GLASS

| Shade Width 1:  | 5.88                   |
|-----------------|------------------------|
| Shade Height 1: | 5.5                    |
| Shade Finish:   | WHITE                  |
| Shade Material: | ETCHED ALABASTER GLASS |
| Shade Quantity: | 5                      |
|                 |                        |