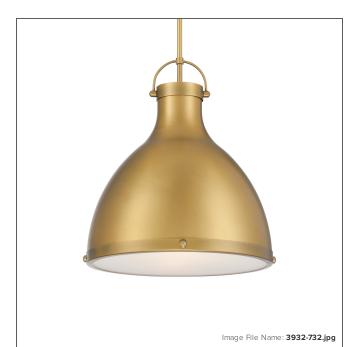

# Lynk - 1 Light Pendant

| Item #:               | 3932-732     |
|-----------------------|--------------|
| UPC Code:             | 747396131962 |
| Collection:           | Lynk         |
| Category:             | PENDANTS     |
| Product Type:         | Pendant      |
| Descriptive Finish 1: | Legacy Brass |
| ETL Certificate:      | 3195125      |

#### **MEASUREMENTS**

| Width:                 | 16.5 |
|------------------------|------|
| Height:                | 19   |
| Product Weight:        | 4.1  |
| Canopy Plate Width:    | 5.0  |
| Canopy Plate Height:   | 1.25 |
| Min Overall Height:    | 21.5 |
| Max Overall Height:    | 63.5 |
| Wire Length:           | 72"  |
| Hardware Included:     | No   |
| Safety Cable Included: | No   |
| Height Adjustable:     | Yes  |
| Slope:                 | Yes  |

### GLASS

| Shade Width 1:  | 16.5         |
|-----------------|--------------|
| Shade Height 1: | 16.25        |
| Shade Finish:   | LEGACY BRASS |
| Shade Material: | GLASS        |
| Shade Quantity: | 1            |
|                 |              |
| SHIPPING        |              |