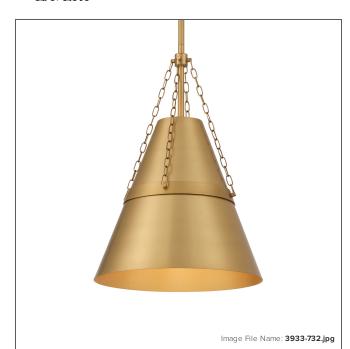

## **Springfield - 1-Light Pendant**

| Item #:               | 3933-732     |  |
|-----------------------|--------------|--|
| UPC Code:             | 747396131993 |  |
| Collection:           | Springfield  |  |
| Category:             | PENDANTS     |  |
| Product Type:         | Pendant      |  |
| Descriptive Finish 1: | Legacy Brass |  |
| ETL Certificate:      | 3195125      |  |

## **MEASUREMENTS**

| Width:                 | 12    |
|------------------------|-------|
| Height:                | 18.25 |
| Product Weight:        | 7.72  |
| Canopy Plate Width:    | 5.0   |
| Canopy Plate Height:   | 1.25  |
| Min Overall Height:    | 19.75 |
| Max Overall Height:    | 61.75 |
| Wire Length:           | 72"   |
| Hardware Included:     | No    |
| Safety Cable Included: | No    |
| Height Adjustable:     | Yes   |
| Slope:                 | Yes   |

## GLASS

Ship Height:

Ship Volume:

Small Parcel:

| Shade Width 1:          | 12.0         |  |
|-------------------------|--------------|--|
| Shade Height 1:         | 11.75        |  |
| Shade Finish:           | LEGACY BRASS |  |
| Shade Material:         | STEEL        |  |
|                         |              |  |
| SHIPPING                |              |  |
| Cartons Per Unit:       | 1            |  |
|                         |              |  |
| Case Pack:              | 1            |  |
| Case Pack: Ship Length: | 1<br>14.5    |  |