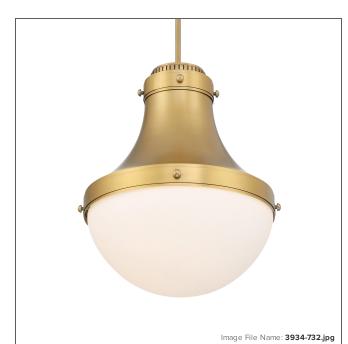

# **Purelight 1-Light Pendant**

| Item #:               | 3934-732     |
|-----------------------|--------------|
| UPC Code:             | 747396132020 |
| Collection:           | Purelight    |
| Category:             | PENDANTS     |
| Product Type:         | Pendant      |
| Descriptive Finish 1: | Legacy Brass |
| ETL Certificate:      | 3195125      |

### **MEASUREMENTS**

| Width:                 | 16.25 |
|------------------------|-------|
| Height:                | 19.25 |
| Product Weight:        | 4.96  |
| Canopy Plate Width:    | 5.0   |
| Canopy Plate Height:   | 1.0   |
| Min Overall Height:    | 21.25 |
| Max Overall Height:    | 63.25 |
| Wire Length:           | 72"   |
| Hardware Included:     | No    |
| Safety Cable Included: | No    |
| Height Adjustable:     | Yes   |
| Slope:                 | Yes   |
|                        |       |

## LAMPING

| Light Type 1:        | IC/INC      |
|----------------------|-------------|
| LED:                 | No          |
| Bulb Base 1:         | E26, MEDIUM |
| Bulb Type 1:         | A-19, MED.  |
| Number of Bulbs:     | 1           |
| Bulb Included:       | No          |
| Bulb Wattage:        | 100         |
| Dimmable:            | Yes         |
| Photo Cell Included: | No          |
| Uplight:             | No          |
| Reverse Capable:     | No          |

## GLASS

| Shade Width 1:  | 15.5              |
|-----------------|-------------------|
| Shade Height 1: | 7.25              |
| Shade Finish:   | WHITE             |
| Shade Material: | ETCHED OPAL GLASS |
| Shade Quantity: | 1                 |
|                 |                   |
| SHIPPING        |                   |