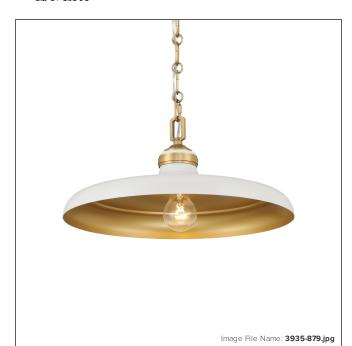

# **Crowne - 1 Light Pendant**

| Item #:               | 3935-879                         |
|-----------------------|----------------------------------|
| UPC Code:             | 747396132075                     |
| Collection:           | Crowne                           |
| Category:             | PENDANTS                         |
| Product Type:         | Pendant                          |
| Descriptive Finish 1: | Off White Cream and Legacy Brass |
| ETL Certificate:      | 3195125                          |

#### **MEASUREMENTS**

| Width:                 | 16           |
|------------------------|--------------|
| Height:                | 7.25         |
| Product Weight:        | 2.2          |
| Canopy Plate Width:    | 5.0          |
| Canopy Plate Height:   | 1.0          |
| Min Overall Height:    | 9.5          |
| Max Overall Height:    | 36.5         |
| Chain Length:          | 72"          |
| Wire Length:           | (CORD: 120") |
| Hardware Included:     | No           |
| Safety Cable Included: | No           |
| Height Adjustable:     | Yes          |
| Slope:                 | Yes          |

### GLASS

| Shade Width 1: 16,0 Shade Height 1: 4.5 Shade Finish: OFF WHITE CREAM Shade Material: STEEL Shade Quantity: 1 | SHIPPING        |                 |
|---------------------------------------------------------------------------------------------------------------|-----------------|-----------------|
| Shade Height 1: 4.5 Shade Finish: OFF WHITE CREAM                                                             | Shade Quantity: | 1               |
| Shade Height 1: 4.5                                                                                           | Shade Material: | STEEL           |
|                                                                                                               | Shade Finish:   | OFF WHITE CREAM |
| Shade Width 1: 16.0                                                                                           | Shade Height 1: | 4.5             |
|                                                                                                               | Shade Width 1:  | 16.0            |