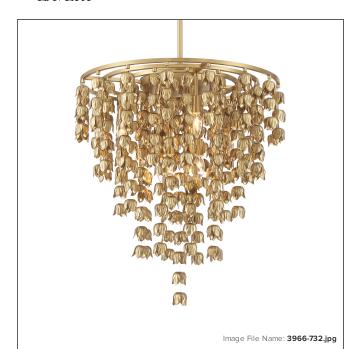

# **Ashgrove - 8 Light Pendant**

|                       |              | _ |
|-----------------------|--------------|---|
| Item #:               | 3966-732     |   |
| UPC Code:             | 747396131832 |   |
| Collection:           | Ashgrove     |   |
| Category:             | PENDANTS     |   |
| Product Type:         | Pendant      |   |
| Descriptive Finish 1: | Legacy Brass |   |
| ETL Certificate:      | 5010983      |   |

### **MEASUREMENTS**

| Width:                 | 26    |
|------------------------|-------|
| Height:                | 24    |
| Product Weight:        | 16.01 |
| Canopy Plate Width:    | 7.25  |
| Canopy Plate Height:   | 1.0   |
| Min Overall Height:    | 32.75 |
| Max Overall Height:    | 68.75 |
| Wire Length:           | 72"   |
| Hardware Included:     | No    |
| Safety Cable Included: | No    |
| Height Adjustable:     | Yes   |
| Slope:                 | Yes   |

## GLASS

| Shade Width 1:  | 2.0          |
|-----------------|--------------|
| Shade Height 1: | 0.5          |
| Shade Finish:   | LEGACY BRASS |
| Shade Material: | STEEL        |
| Shade Quantity: | 267          |
|                 |              |
| SHIPPING        |              |