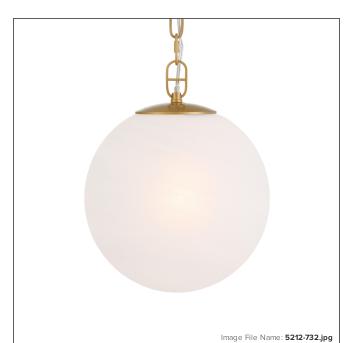

# Marbelle - 1 Light Pendant

| Item #:               | 5212-732     |
|-----------------------|--------------|
| UPC Code:             | 747396131771 |
| Collection:           | Marbelle     |
| Category:             | PENDANTS     |
| Product Type:         | Pendant      |
| Descriptive Finish 1: | Legacy Brass |
| ETL Certificate:      | 4008658      |

### **MEASUREMENTS**

| Width:                 | 10     |
|------------------------|--------|
| Height:                | 12.25  |
| Product Weight:        | 6.24   |
| Canopy Plate Width:    | 5.0    |
| Canopy Plate Height:   | 1.0    |
| Min Overall Height:    | 19.25  |
| Max Overall Height:    | 197.75 |
| Chain Length:          | 180    |
| Wire Length:           | 180    |
| Hardware Included:     | No     |
| Safety Cable Included: | No     |
| Height Adjustable:     | Yes    |
| Slope:                 | Yes    |

## GLASS

| Shade Width 1:  | 9.88             |
|-----------------|------------------|
| Shade Height 1: | 9.5              |
| Shade Finish:   | WHITE            |
| Shade Material: | ETCHED ALABASTER |
| Shade Quantity: | 1                |
|                 |                  |
| SHIPPING        |                  |