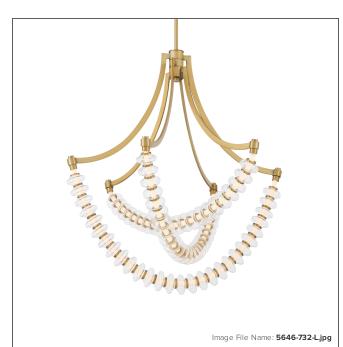

## **Pearl - LED Chandelier**

| Item #:               | 5646-732-L   |
|-----------------------|--------------|
| UPC Code:             | 747396131740 |
| Collection:           | Pearl        |
| Category:             | CHANDELIERS  |
| Product Type:         | Chandelier   |
| Descriptive Finish 1: | Legacy Brass |
| ETL Certificate:      | 3195125      |

## **MEASUREMENTS**

| Width:                 | 29.25 |
|------------------------|-------|
| Height:                | 31    |
| Product Weight:        | 12.61 |
| Canopy Plate Width:    | 8.0   |
| Canopy Plate Height:   | 1.75  |
| Min Overall Height:    | 33.75 |
| Max Overall Height:    | 75.75 |
| Wire Length:           | 72"   |
| Hardware Included:     | No    |
| Safety Cable Included: | No    |
| Height Adjustable:     | Yes   |
| Slope:                 | Yes   |

## LAMPING

| Link Ton A              | LED    |
|-------------------------|--------|
| Light Type 1:           | LED    |
| LED:                    | Yes    |
| Bulb Base 1:            | LED    |
| Bulb Type 1:            | LED    |
| Bulb Included:          | Yes    |
| Bulb Wattage:           | 34     |
| Dimmable:               | Yes    |
| Initial Lumens:         | 3400.0 |
| Delivered Lumens:       | 2040.0 |
| Bulb Color Temperature: | 3000   |
| Color Rendering Index:  | 90     |
| Rated Life Hours:       | 30000  |
| Photo Cell Included:    | No     |
| Uplight:                | No     |
| Reverse Capable:        | No     |

## GLASS

| SHIPPING        |       |  |
|-----------------|-------|--|
| Shade Quantity: | 81    |  |
| Shade Material: | GLASS |  |
| Shade Finish:   | CLEAR |  |
| Shade Height 1: | 1.25  |  |
| Shade Width 1:  | 2.5   |  |