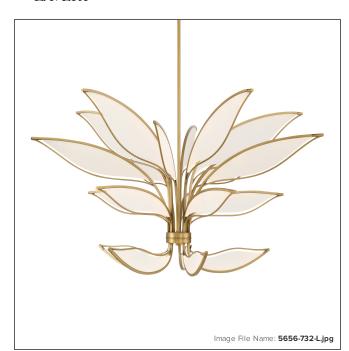

# **Papilio - LED Chandelier**

| Item #:               | 5656-732-L   |  |
|-----------------------|--------------|--|
| UPC Code:             | 747396131702 |  |
| Collection:           | Papilio      |  |
| Category:             | CHANDELIERS  |  |
| Product Type:         | Chandelier   |  |
| Descriptive Finish 1: | Legacy Brass |  |
| ETL Certificate:      | 3195125      |  |

#### **MEASUREMENTS**

| Width:                 | 46    |
|------------------------|-------|
| Height:                | 27.5  |
| Product Weight:        | 11.0  |
| Canopy Plate Width:    | 8.5   |
| Canopy Plate Height:   | 2.25  |
| Min Overall Height:    | 30.75 |
| Max Overall Height:    | 72.75 |
| Wire Length:           | 72"   |
| Hardware Included:     | No    |
| Safety Cable Included: | No    |
| Height Adjustable:     | Yes   |
| Slope:                 | Yes   |

## LAMPING

| Light Type 1:           | LED    |
|-------------------------|--------|
| LED:                    | Yes    |
| Bulb Base 1:            | LED    |
| Bulb Type 1:            | LED    |
| Bulb Included:          | Yes    |
| Bulb Wattage:           | 75     |
| Dimmable:               | Yes    |
| Initial Lumens:         | 7500.0 |
| Delivered Lumens:       | 4500.0 |
| Bulb Color Temperature: | 3000   |
| Color Rendering Index:  | 90     |
| Rated Life Hours:       | 30000  |
| Photo Cell Included:    | No     |
| Uplight:                | No     |
| Reverse Capable:        | No     |

#### GLASS

| Shade Length 1: | 0.5     |
|-----------------|---------|
| Shade Width 1:  | 19.75   |
| Shade Height 1: | 4.75    |
| Shade Finish:   | WHITE   |
| Shade Material: | ACRYLIC |
| Shade Quantity: | 15      |
|                 |         |