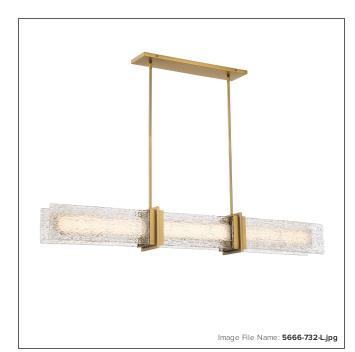

# **Lumina - LED Island Light**

| Item #:               | 5666-732-L    |
|-----------------------|---------------|
| UPC Code:             | 747396131665  |
| Collection:           | Lumina        |
| Category:             | ISLAND LIGHTS |
| Product Type:         | Island Light  |
| Descriptive Finish 1: | Legacy Brass  |
| ETL Certificate:      | 3195125       |

### **MEASUREMENTS**

| Length:                | 6     |
|------------------------|-------|
| Width:                 | 52    |
| Height:                | 7     |
| Product Weight:        | 19.16 |
| Canopy Plate Length:   | 5.0   |
| Canopy Plate Width:    | 21.0  |
| Canopy Plate Height:   | 0.75  |
| Min Overall Height:    | 27.25 |
| Max Overall Height:    | 69.25 |
| Wire Length:           | 72"   |
| Hardware Included:     | No    |
| Safety Cable Included: | No    |
| Height Adjustable:     | Yes   |
| Slope:                 | No    |

### **GLASS**

| Shade Length 1: | 0.5            |
|-----------------|----------------|
| Shade Width 1:  | 26.0           |
| Shade Height 1: | 5.5            |
| Shade Finish:   | CLEAR          |
| Shade Material: | TEXTURED GLASS |
| Shade Quantity: | 1              |
|                 |                |
| CHIDDING        |                |