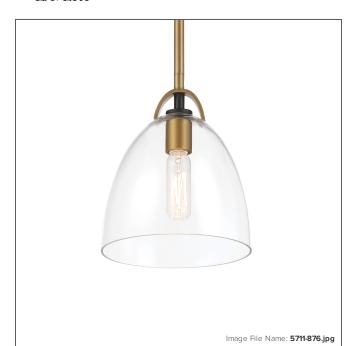

# **Sommersby - 1 Light Pendant**

| Item #:               | 5711-876                    |
|-----------------------|-----------------------------|
| UPC Code:             | 747396131627                |
| Collection:           | Sommersby                   |
| Category:             | PENDANTS                    |
| Product Type:         | Pendant                     |
| Descriptive Finish 1: | Legacy Brass and Matte Coal |
| ETL Certificate:      | 5017819                     |

### **MEASUREMENTS**

| Width:                 | 7    |
|------------------------|------|
| Height:                | 8.5  |
| Product Weight:        | 1.21 |
| Canopy Plate Width:    | 5.13 |
| Canopy Plate Height:   | 0.94 |
| Min Overall Height:    | 16.5 |
| Max Overall Height:    | 52.5 |
| Wire Length:           | 72"  |
| Hardware Included:     | No   |
| Safety Cable Included: | No   |
| Height Adjustable:     | Yes  |
| Slope:                 | Yes  |

## LAMPING

| Light Type 1:        | IC/INC          |
|----------------------|-----------------|
| LED:                 | No              |
| Bulb Base 1:         | E12, CANDELABRA |
| Bulb Type 1:         | T8              |
| Number of Bulbs:     | 1               |
| Bulb Included:       | No              |
| Bulb Wattage:        | 60              |
| Dimmable:            | Yes             |
| Photo Cell Included: | No              |
| Uplight:             | No              |
| Reverse Capable:     | No              |

### GLASS

| Shade Width 1:  | 7.0   |  |
|-----------------|-------|--|
| Shade Height 1: | 6.5   |  |
| Shade Finish:   | CLEAR |  |
| Shade Material: | GLASS |  |
| Shade Quantity: | 1     |  |
|                 |       |  |
| SHIDDING        |       |  |