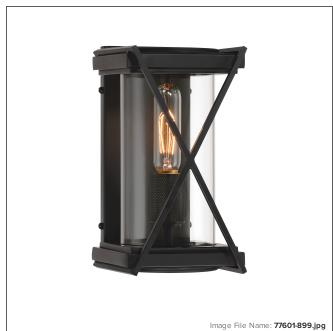

## **Rockhill - 1 Light Outdoor Wall Sconce**

| Item #:               | 77601-899           |
|-----------------------|---------------------|
| UPC Code:             | 747396133645        |
| Collection:           | Rockhill            |
| Category:             | OUTDOOR WALL SCONCE |
| Product Type:         | Outdoor Lighting    |
| Descriptive Finish 1: | Dark Matte Black    |
| ETL Certificate:      | 4006752             |

| GLASS           |       |
|-----------------|-------|
| Shade Width 1:  | 4.33  |
| Shade Height 1: | 8.86  |
| Shade Finish:   | CLEAR |
| Shade Material: | GLASS |
| Shade Quantity: | 1     |

| SHIPPING          |       |
|-------------------|-------|
| Cartons Per Unit: | 1     |
| Case Pack:        | 1     |
| Ship Length:      | 15.75 |
| Ship Width:       | 10.75 |
| Ship Height:      | 14.25 |
| Ship Weight:      | 4.71  |
| Ship Volume:      | 1.396 |
| Small Parcel:     | Yes   |