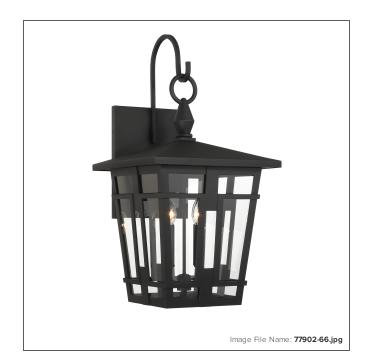

# Fieldstone - 4 Light Outdoor Wall Sconce

| Item #:               | 77902-66            |
|-----------------------|---------------------|
| UPC Code:             | 747396133737        |
| Collection:           | Fieldstone          |
| Category:             | OUTDOOR WALL SCONCE |
| Product Type:         | Outdoor Lighting    |
| Descriptive Finish 1: | Sand Coal Black     |
| ETL Certificate:      | 3185125             |