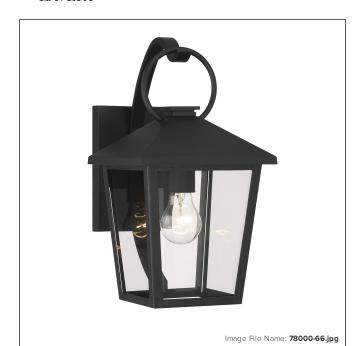

## Parkside - 1 Light Outdoor Wall Sconce

| Item #:               | 78000-66            |
|-----------------------|---------------------|
| UPC Code:             | 747396133751        |
| Collection:           | Parkside            |
| Category:             | OUTDOOR WALL SCONCE |
| Product Type:         | Outdoor Lighting    |
| Descriptive Finish 1: | Sand Coal Black     |
| ETL Certificate:      | 3195125             |

## **MEASUREMENTS**

| Width:                       | 8     |
|------------------------------|-------|
| Height:                      | 14.75 |
| Extension:                   | 11.75 |
| Product Weight:              | 5.49  |
| Backplate Width:             | 4.75  |
| Backplate Height:            | 7.5   |
| Center to Bottom of Fixture: | 8.5   |
| Center to Top of Fixture:    | 6.25  |
| Wire Length:                 | 7"    |
| Hardware Included:           | No    |
| Safety Cable Included:       | No    |
| Height Adjustable:           | No    |
| Slope:                       | No    |

## LAMPING

| Light Type 1:        | IC/INC      |
|----------------------|-------------|
| LED:                 | No          |
| Bulb Base 1:         | E26, MEDIUM |
| Bulb Type 1:         | A-19, MED.  |
| Number of Bulbs:     | 1           |
| Bulb Included:       | No          |
| Bulb Wattage:        | 100         |
| Dimmable:            | Yes         |
| Photo Cell Included: | No          |
| Uplight:             | No          |
| Reverse Capable:     | No          |
|                      |             |

## GLASS

| Shade Width 1:    | 6.0          |  |
|-------------------|--------------|--|
| Shade Height 1:   | 7.6          |  |
| Shade Finish:     | CLEAR        |  |
| Shade Material:   | SEEDED GLASS |  |
| Shade Quantity:   | 4            |  |
|                   |              |  |
| SHIPPING          |              |  |
| Cartons Per Unit: | 1            |  |