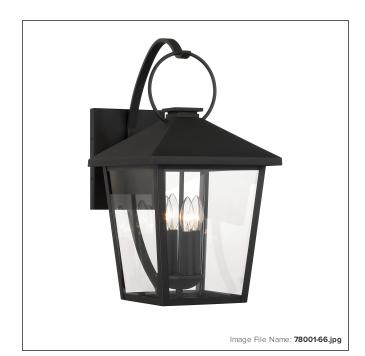

# Parkside - 4 Light Outdoor Wall Sconce

| Item #:               | 78001-66            |
|-----------------------|---------------------|
| UPC Code:             | 747396133768        |
| Collection:           | Parkside            |
| Category:             | OUTDOOR WALL SCONCE |
| Product Type:         | Outdoor Lighting    |
| Descriptive Finish 1: | Sand Coal Black     |
| ETL Certificate:      | 3195126             |

## **MEASUREMENTS**

| Width:                       | 12    |
|------------------------------|-------|
| Height:                      | 22    |
| Extension:                   | 17.25 |
| Product Weight:              | 8.99  |
| Backplate Width:             | 7.0   |
| Backplate Height:            | 9.0   |
| Center to Bottom of Fixture: | 12.5  |
| Center to Top of Fixture:    | 9.5   |
| Wire Length:                 | 7"    |
| Hardware Included:           | No    |
| Safety Cable Included:       | No    |
| Height Adjustable:           | No    |
| Slope:                       | No    |
|                              |       |

#### GLASS

| Shade Width 1:  | 9.25         |
|-----------------|--------------|
| Shade Height 1: | 11.41        |
| Shade Finish:   | CLEAR        |
| Shade Material: | SEEDED GLASS |
| Shade Quantity: | 4            |
|                 |              |
| CLUPPING        |              |