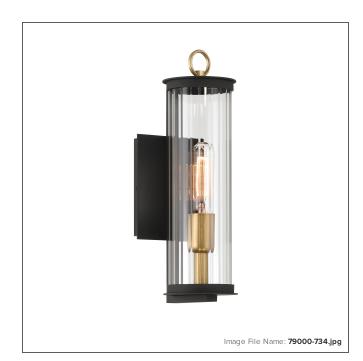

# **Cara - 1 Light Outdoor Wall Sconce**

| Item #:               | 79000-734                                 |
|-----------------------|-------------------------------------------|
| UPC Code:             | 747396133799                              |
| Collection:           | Cara                                      |
| Category:             | OUTDOOR WALL SCONCE                       |
| Product Type:         | Outdoor Lighting                          |
| Descriptive Finish 1: | Dark Matte Black and Painted Legacy Brass |
| ETL Certificate:      | 3187291                                   |

### **MEASUREMENTS**

| Width:                       | 4.75 |
|------------------------------|------|
| Height:                      | 14   |
| Extension:                   | 5.5  |
| Product Weight:              | 2.6  |
| Backplate Width:             | 4.38 |
| Backplate Height:            | 5.5  |
| Center to Bottom of Fixture: | 6.38 |
| Center to Top of Fixture:    | 7.63 |
| Wire Length:                 | 7"   |
| Hardware Included:           | No   |
| Safety Cable Included:       | No   |
| Height Adjustable:           | No   |
| Slope:                       | No   |
|                              |      |

## LAMPING

| Light Type 1:        | IC/INC      |
|----------------------|-------------|
| LED:                 | No          |
| Bulb Base 1:         | E26, MEDIUM |
| Bulb Type 1:         | T10         |
| Number of Bulbs:     | 1           |
| Bulb Included:       | No          |
| Bulb Wattage:        | 60          |
| Dimmable:            | Yes         |
| Photo Cell Included: | No          |
| Uplight:             | No          |
| Reverse Capable:     | No          |

## GLASS

| Shade Width 1:  | 3.54         |
|-----------------|--------------|
| Shade Height 1: | 11.54        |
| Shade Finish:   | CLEAR        |
| Shade Material: | RIBBED GLASS |
| Shade Quantity: | 1            |
|                 |              |
| SHIPPING        |              |