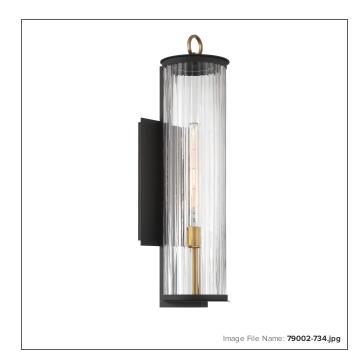

# **Cara - 1 Light Outdoor Wall Sconce**

| Item #:               | 79002-734                                 |
|-----------------------|-------------------------------------------|
| UPC Code:             | 747396133812                              |
| Collection:           | Cara                                      |
| Category:             | OUTDOOR WALL SCONCE                       |
| Product Type:         | Outdoor Lighting                          |
| Descriptive Finish 1: | Dark Matte Black and Painted Legacy Brass |
| ETL Certificate:      | 3187291                                   |

### **MEASUREMENTS**

| Width:                       | 7     |
|------------------------------|-------|
| Height:                      | 27.5  |
| Extension:                   | 8.5   |
| Product Weight:              | 8.73  |
| Backplate Width:             | 6.25  |
| Backplate Height:            | 12.25 |
| Center to Bottom of Fixture: | 8.73  |
| Center to Top of Fixture:    | 14.75 |
| Wire Length:                 | 7"    |
| Hardware Included:           | No    |
| Safety Cable Included:       | No    |
| Height Adjustable:           | No    |
| Slope:                       | No    |

## LAMPING

| Light Type 1:        | IC/INC      |
|----------------------|-------------|
| LED:                 | No          |
| Bulb Base 1:         | E26, MEDIUM |
| Bulb Type 1:         | T10         |
| Number of Bulbs:     | 1           |
| Bulb Included:       | No          |
| Bulb Wattage:        | 100         |
| Dimmable:            | Yes         |
| Photo Cell Included: | No          |
| Uplight:             | No          |
| Reverse Capable:     | No          |

#### **GLASS**

| SHIPPING        |              |  |
|-----------------|--------------|--|
| Shade Quantity: | 1            |  |
| Shade Material: | RIBBED GLASS |  |
| Shade Finish:   | CLEAR        |  |
| Shade Height 1: | 24.02        |  |
| Shade Width 1:  | 6.3          |  |