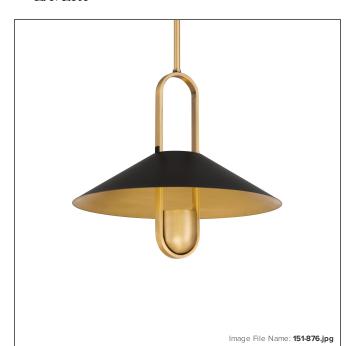

# **Goldenridge - 1 Light Pendant**

| Item #:               | 151-876                      |
|-----------------------|------------------------------|
| UPC Code:             | 747396133836                 |
| Collection:           | Goldenridge                  |
| Category:             | PENDANTS                     |
| Product Type:         | Pendant                      |
| Descriptive Finish 1: | Legacy Brass and Matte Black |
| ETL Certificate:      | 3057374                      |

#### **MEASUREMENTS**

| Width:                 | 15    |
|------------------------|-------|
| Height:                | 13.75 |
| Product Weight:        | 2.8   |
| Canopy Plate Width:    | 4.88  |
| Canopy Plate Height:   | 0.88  |
| Min Overall Height:    | 13.75 |
| Max Overall Height:    | 56.75 |
| Wire Length:           | 72"   |
| Hardware Included:     | No    |
| Safety Cable Included: | No    |
| Height Adjustable:     | Yes   |
| Slope:                 | Yes   |
|                        |       |

### LAMPING

| Light Type 1:           | IC/INC      |
|-------------------------|-------------|
| LED:                    | Yes         |
| Bulb Base 1:            | BI-PIN-GU10 |
| Bulb Type 1:            | GU10        |
| Number of Bulbs:        | 1           |
| Bulb Included:          | Yes         |
| Bulb Wattage:           | 35          |
| Dimmable:               | No          |
| Bulb Color Temperature: | 3000        |
| Photo Cell Included:    | No          |
| Uplight:                | No          |
| Reverse Capable:        | No          |

#### GLASS

| Shade Width 1:  | 15.0             |
|-----------------|------------------|
| Shade Height 1: | 3.5              |
| Shade Finish:   | DARK MATTE BLACK |
| Shade Material: | STEEL            |
| Shade Quantity: | 1                |
|                 |                  |
|                 |                  |