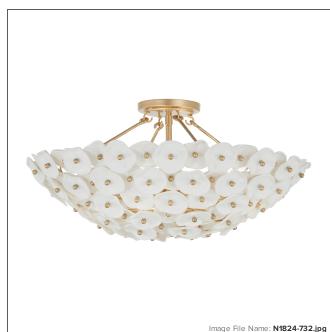

## Coastlyn 22.5" 4-Light Semi Flush

| Item #:               | N1824-732                       |
|-----------------------|---------------------------------|
| UPC Code:             | 840254055681                    |
| Collection:           | Coastlyn                        |
| Category:             | Interior                        |
| Product Type:         | Semi Flush                      |
| Descriptive Finish 1: | Legacy Brass                    |
| ETL Certificate:      | 5027948                         |
| Warranty Text:        | 1-year manufacturer's warranty. |