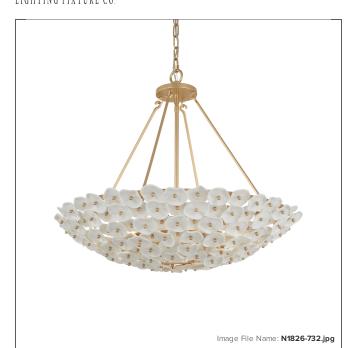

### Coastlyn 28" 6-Light Pendant

| Item #:               | N1826-732                       |
|-----------------------|---------------------------------|
| UPC Code:             | 840254055698                    |
| Collection:           | Coastlyn                        |
| Category:             | Interior                        |
| Product Type:         | Pendant                         |
| Descriptive Finish 1: | Legacy Brass                    |
| ETL Certificate:      | 5027948                         |
| Warranty Text         | 1-year manufacturer's warranty. |