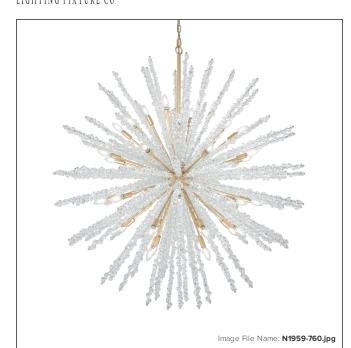

### Aisi 52" 40-Light Chandelier

| Item #:               | N1959-760                       |
|-----------------------|---------------------------------|
| UPC Code:             | 840254055711                    |
| Collection:           | Aisi                            |
| Category:             | Interior                        |
| Product Type:         | Chandelier                      |
| Descriptive Finish 1: | Fawn Gold                       |
| ETL Certificate:      | 5027948                         |
| Warranty Text:        | 1-vear manufacturer's warranty. |

#### **MEASUREMENTS**

| Length:                | 52     |
|------------------------|--------|
| Width:                 | 52     |
| Height:                | 52     |
| Product Weight:        | 115.35 |
| Canopy Plate Diameter: | 6.5    |
| Canopy Plate Height:   | 0.75   |
| Min Overall Height:    | 57     |
| Max Overall Height:    | 177    |
| Chain Length:          | 144    |
| Cord Length:           | 180    |
| Hardware Included:     | Yes    |
| Safety Cable Included: | Yes    |
| Height Adjustable:     | No     |
| Slope:                 | Yes    |

### LAMPING

| Light Type 1:            | Incandescent     |
|--------------------------|------------------|
| LED:                     | No               |
| Bulb Base 1:             | Candelabra - E12 |
| Bulb Type 1:             | B10.5            |
| Number of Bulbs:         | 40               |
| Bulb Included:           | No               |
| Bulb Wattage:            | 40               |
| Bulb Total Wattage:      | 1600             |
| Dimmable:                | Yes              |
| Voltage:                 | 120              |
| Photo Cell Included:     | No               |
| Fixture Light Direction: | Ambient          |
| Uplight:                 | No               |
| Reverse Capable:         | No               |
| Number of Arms:          | 40               |

## GLASS Shade Finish:

| Shade Material:   | Sea Glass |  |
|-------------------|-----------|--|
| Shape:            | Geometric |  |
| SHIPPING          |           |  |
| Cartons Per Unit: | 1         |  |
| Case Pack:        | 1         |  |
| Ship Length:      | 35.5      |  |
| Ship Width:       | 34.5      |  |
| Ship Height:      | 49.5      |  |
| Ship Weight:      | 177.34    |  |
| Ship Volume:      | 35.084    |  |
| Small Parcel:     | Yes       |  |