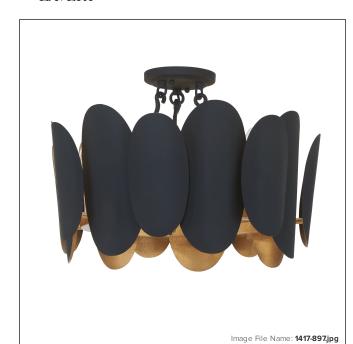

## Vailen 20" 7-Light Semi Flush

| Item #:               | 1417-897                        |
|-----------------------|---------------------------------|
| UPC Code:             | 747396135601                    |
| Collection:           | Vailen                          |
| Category:             | Interior                        |
| Product Type:         | Semi Flush                      |
| Descriptive Finish 1: | Dark Matte Black                |
| Descriptive Finish 2: | Textured Gold                   |
| ETL Certificate:      | 5027948                         |
| Warranty Text:        | 1-year manufacturer's warranty. |