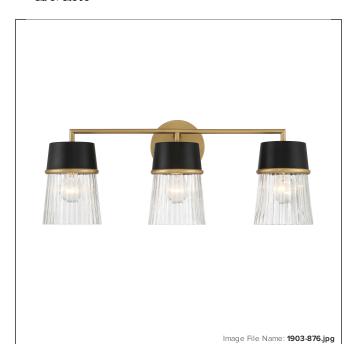

# Stamford 24" 3-Light Vanity

| Item #:               | 1903-876         |
|-----------------------|------------------|
| UPC Code:             | 747396135823     |
| Collection:           | Stamford         |
| Category:             | Interior         |
| Product Type:         | Bath             |
| Descriptive Finish 1: | Dark Matte Black |
| Descriptive Finish 2: | Legacy Brass     |
| ETL Certificate:      | 400164           |

#### **MEASUREMENTS**

| Width:                       | 24   |
|------------------------------|------|
| Height:                      | 10   |
| Extension:                   | 7    |
| Product Weight:              | 6.24 |
| Backplate Diameter:          | 5    |
| Backplate Depth:             | 0.75 |
| Center to Bottom of Fixture: | 2.5  |
| Center to Top of Fixture:    | 7.5  |
| Min Overall Height:          | 10   |
| Max Overall Height:          | 10   |
| Wire Length:                 | 6    |
| Hardware Included:           | No   |
| Safety Cable Included:       | No   |
| Height Adjustable:           | No   |
| Slope:                       | No   |

# LAMPING

| LED:                     | No           |
|--------------------------|--------------|
| Bulb Base 1:             | Medium - E26 |
| Bulb Type 1:             | ST58         |
| Number of Bulbs:         | 3            |
| Bulb Included:           | No           |
| Bulb Wattage:            | 60           |
| Bulb Total Wattage:      | 180          |
| Dimmable:                | Yes          |
| Voltage:                 | 120          |
| Photo Cell Included:     | No           |
| Fixture Light Direction: | Down         |
| Uplight:                 | No           |
| Reverse Capable:         | Yes          |

## GLASS

| Shade Length 1: | 5.25         |
|-----------------|--------------|
| Shade Width 1:  | 5.25         |
| Shade Height 1: | 6            |
| Shade Finish:   | Clear Ribbed |
| Shade Material: | Glass        |
| Shape:          | Tapered      |
| Shade Quantity: | 3            |
|                 |              |