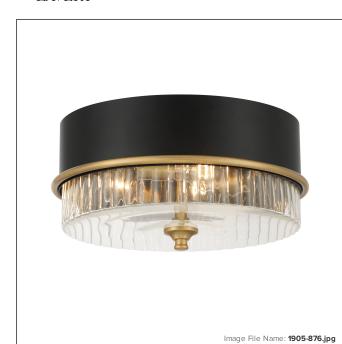

# Stamford 15" 3-Light Flush Mount

| Item #:               | 1905-876                        |
|-----------------------|---------------------------------|
| UPC Code:             | 747396135809                    |
| Collection:           | Stamford                        |
| Category:             | Interior                        |
| Product Type:         | Flush Mount                     |
| Descriptive Finish 1: | Dark Matte Black                |
| Descriptive Finish 2: | Legacy Brass                    |
| ETL Certificate:      | 5030665                         |
| Warranty Text:        | 1-vear manufacturer's warranty. |

#### GLASS

| Shade Length 1: | 13.75        |
|-----------------|--------------|
| Shade Width 1:  | 13.75        |
| Shade Height 1: | 4.75         |
| Shade Finish:   | Clear Ribbed |
| Shade Material: | Glass        |
| Shape:          | Bowl         |
| Shade Quantity: | 1            |
| Shade SKU 1:    | G1905        |
|                 |              |