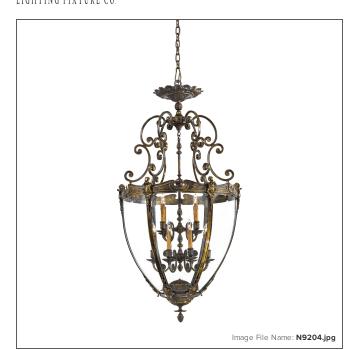

# Vintage Collection - 12 Light Foyer Pendant

3186554

### GLASS

| Shade Width 1:  | 13.13       |
|-----------------|-------------|
| Shade Height 1: | 25.63       |
| Shade Finish:   | Oxide Brass |
| Shade Material: | Steel       |
| Shade Quantity: | 8           |