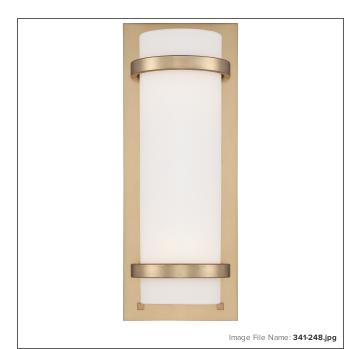

# Fieldale Lodge - 2 Light Wall Sconce

| Item #:               | 341-248        |  |
|-----------------------|----------------|--|
| UPC Code:             | 747396082523   |  |
| Collection:           | Fieldale Lodge |  |
| Category:             | WALL SCONCE    |  |
| Product Type:         | Sconce         |  |
| Descriptive Finish 1: | Honey Gold     |  |
| ETL Certificate:      | 3057374        |  |

#### GLASS

| Shade Width 1:  | 4.63               |
|-----------------|--------------------|
| Shade Height 1: | 15.25              |
| Shade Finish:   | ETCHED WHITE GLASS |
| Shade Material: | GLASS              |
| Shade Quantity: | 1                  |
| Shade SKU 1:    | G341               |