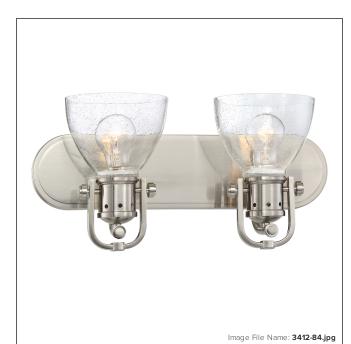

# Bath Art - 2 Light Bath

| Item #:               | 3412-84        |
|-----------------------|----------------|
| UPC Code:             | 747396098210   |
| Category:             | ВАТН           |
| Product Type:         | Bath           |
| Descriptive Finish 1: | Brushed Nickel |
| ETL Certificate:      | 3057374        |

#### **MEASUREMENTS**

| Width:                       | 16   |
|------------------------------|------|
| Height:                      | 8.5  |
| Extension:                   | 7.25 |
| Product Weight:              | 5.16 |
| Canopy Plate Width:          | 16.0 |
| Canopy Plate Height:         | 5.0  |
| Center to Bottom of Fixture: | 4.0  |
| Center to Top of Fixture:    | 4.5  |
| Wire Length:                 | 7"   |
| Hardware Included:           | No   |
| Safety Cable Included:       | No   |
| Height Adjustable:           | No   |
| Slope:                       | No   |

## LAMPING

| LED:                 | No         |
|----------------------|------------|
| Bulb Base 1:         | E26,MEDIUM |
| Bulb Type 1:         | A-19,MED   |
| Number of Bulbs:     | 2          |
| Bulb Included:       | No         |
| Bulb Wattage:        | 100        |
| Dimmable:            | Yes        |
| Photo Cell Included: | No         |
| Uplight:             | No         |
| Reverse Capable:     | No         |

#### GLASS

| Shade Width 1:  | 5.86              |
|-----------------|-------------------|
| Shade Height 1: | 4.63              |
| Shade Finish:   | CLEAR SEEDY GLASS |
| Shade Material: | GLASS             |
| Shade Quantity: | 2                 |
| Shade SKU 1:    | G3411             |
|                 |                   |