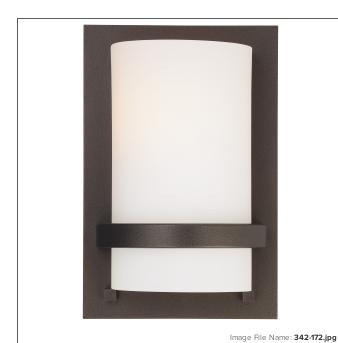

# Fieldale Lodge - 1 Light - 10" Wall Sconce

| Item #:               | 342-172                                  |
|-----------------------|------------------------------------------|
| UPC Code:             | 747396082226                             |
| Collection:           | Fieldale Lodge                           |
| Category:             | WALL SCONCE                              |
| Product Type:         | Sconce                                   |
| Descriptive Finish 1: | Smoked Iron                              |
| ETL Certificate:      | 3057374                                  |
| Notes:                | *Also available 342-248; 342-84; 342-357 |

#### **MEASUREMENTS**

| Width:                       | 6.63 |
|------------------------------|------|
| Height:                      | 10   |
| Extension:                   | 4    |
| Product Weight:              | 3.31 |
| Backplate Width:             | 4.75 |
| Backplate Height:            | 7.88 |
| Center to Bottom of Fixture: | 5.0  |
| Center to Top of Fixture:    | 5.0  |
| Wire Length:                 | 7    |
| Hardware Included:           | No   |
| Safety Cable Included:       | No   |
| Height Adjustable:           | No   |
| Slope:                       | No   |

## GLASS

| Shade Length 1: | 8.13               |
|-----------------|--------------------|
| Shade Width 1:  | 4.75               |
| Shade Height 1: | 3.13               |
| Shade Finish:   | ETCHED WHITE GLASS |
| Shade Material: | GLASS              |
| Shade Quantity: | 1                  |
| Shade SKU 1:    | G342               |