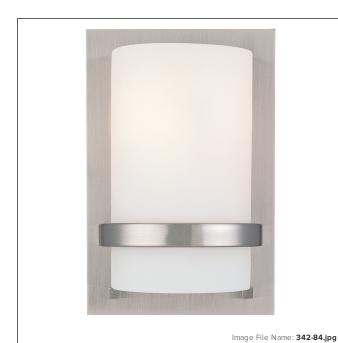

# 1 Light Wall Sconce

| Item #:               | 342-84         |
|-----------------------|----------------|
| UPC Code:             | 747396045979   |
| Category:             | WALL SCONCE    |
| Product Type:         | Sconce         |
| Descriptive Finish 1: | Brushed Nickel |
| ETL Certificate:      | 3057374        |

#### **MEASUREMENTS**

| Width:                       | 6.75 |
|------------------------------|------|
| Height:                      | 10   |
| Extension:                   | 4    |
| Product Weight:              | 3.31 |
| Backplate Width:             | 4.75 |
| Backplate Height:            | 8.0  |
| Center to Bottom of Fixture: | 5.0  |
| Center to Top of Fixture:    | 5.0  |
| Wire Length:                 | 7    |
| Hardware Included:           | No   |
| Safety Cable Included:       | No   |
| Height Adjustable:           | No   |
| Slope:                       | No   |
|                              |      |

### GLASS

| Shade Width 1:  | 4.75               |
|-----------------|--------------------|
| Shade Height 1: | 8.13               |
| Shade Finish:   | ETCHED WHITE GLASS |
| Shade Material: | GLASS              |
| Shade Quantity: | 1                  |
| Shade SKU 1:    | G342               |