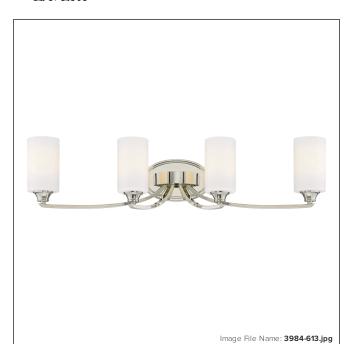

# **Tilbury - 4 Light Bath**

| Item #:               | 3984-613        |
|-----------------------|-----------------|
| UPC Code:             | 747396097695    |
| Collection:           | Tilbury         |
| Category:             | ватн            |
| Product Type:         | Bath            |
| Descriptive Finish 1: | Polished Nickel |
| ETL Certificate:      | 4000164         |

#### **MEASUREMENTS**

| Width:                       | 33.25 |
|------------------------------|-------|
| Height:                      | 7.75  |
| Extension:                   | 6     |
| Product Weight:              | 5.4   |
| Canopy Plate Width:          | 8.0   |
| Canopy Plate Height:         | 5.0   |
| Center to Bottom of Fixture: | 4.25  |
| Center to Top of Fixture:    | 3.5   |
| Wire Length:                 | 7"    |
| Hardware Included:           | No    |
| Safety Cable Included:       | No    |
| Height Adjustable:           | No    |
| Slope:                       | No    |

## LAMPING

| LED:                 | No         |
|----------------------|------------|
| Bulb Base 1:         | E26,MEDIUM |
| Bulb Type 1:         | A-19,MED   |
| Number of Bulbs:     | 4          |
| Bulb Included:       | No         |
| Bulb Wattage:        | 100        |
| Dimmable:            | Yes        |
| Photo Cell Included: | No         |
| Uplight:             | No         |
| Reverse Capable:     | No         |

### GLASS

| Shade Length 1: | 3.54        |
|-----------------|-------------|
| Shade Width 1:  | 3.54        |
| Shade Height 1: | 6.0         |
| Shade Finish:   | ETCHED OPAL |
| Shade Material: | GLASS       |
| Shade Quantity: | 4           |
| Shade SKU 1:    | G3981       |